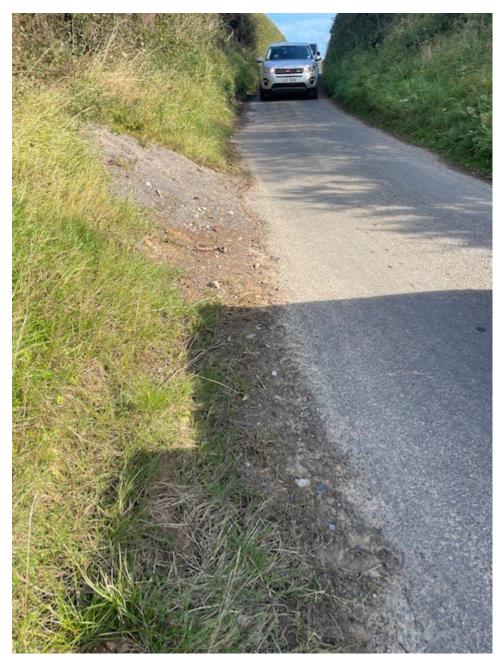

Entry "private " track opposite entry to Greehills

Two tracks opposite each other Smay Lane in the middle GreenHills to the left

Smay Lane going up from Bay. entry to Copsella Farm on the right wood handrail marks the steps up to Barrie Barn. House is about 50 meters from top of the steps