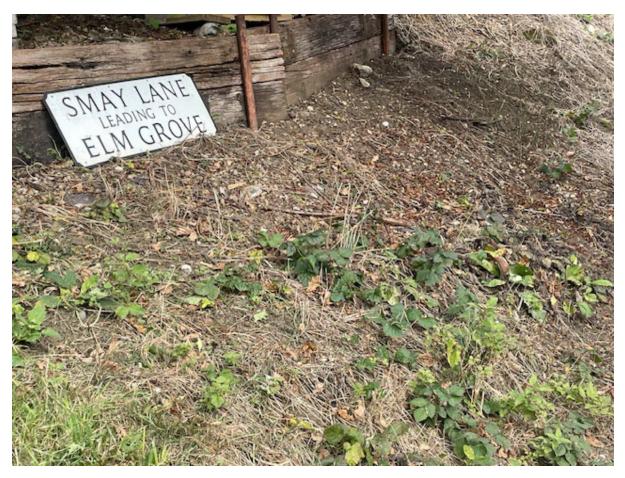

Smay Lane just passed vineyard entry going up to High Lane

Junction of Smay Lane and High Lane

Smay Lane going down to Bay. Vineyard entry on left, private lane entry on right

Entry to Greenhill from Smay Lane