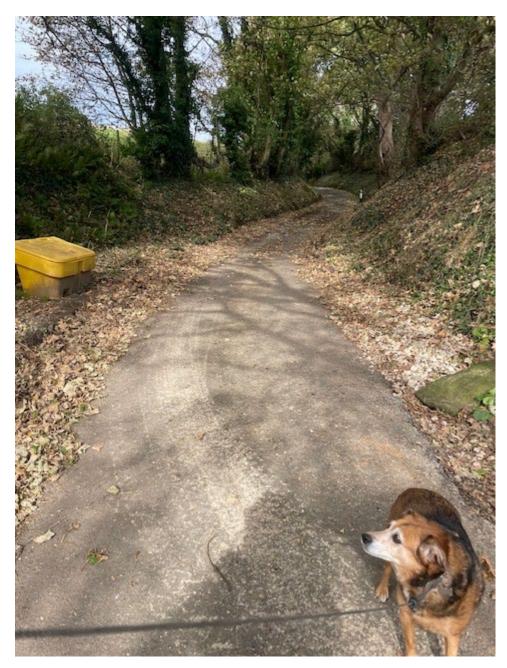

Smay Lane just passed vineyard entry going up to High Lane

Junction of Smay Lane and High Lane

Smay Lane going down to Bay. Vineyard entry on left, private lane entry on right

Entry to Greenhill from Smay Lane